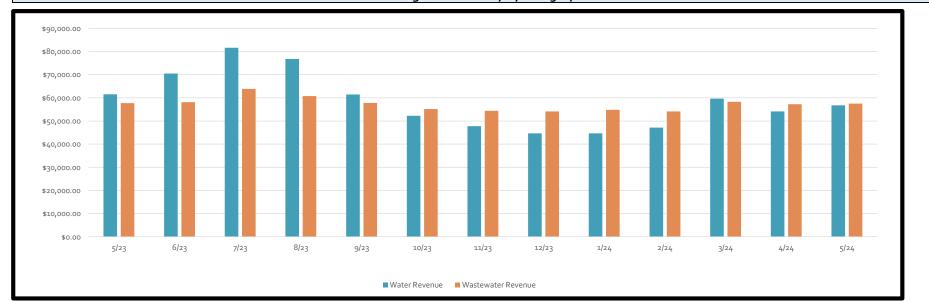

|

\$459,335.75



## **Billing Summary**

| Description                                 | Jun-23          | Jun-24                 |
|---------------------------------------------|-----------------|------------------------|
|                                             |                 |                        |
| Number of Accounts Billed                   | 1941            | 1932                   |
| Avg Water Use for Accounts Billed in gallon | 19,536          | 16 <b>,</b> 828        |
| Total Billed                                | \$269,124       | \$<br>239,622          |
| Total Aged Receivables                      | <b>\$4,</b> 326 | \$<br>44,384           |
| Total Receivables                           | \$273,450       | \$<br>284 <b>,</b> 006 |





### 12 Month Accounts Receivable and Collections Report



| Date  | Total Receivable | Total 30 Day | Total 6o Day | Total 90 Day | Total 120+  |
|-------|------------------|--------------|--------------|--------------|-------------|
| 5/23  | \$ 273,450.39    | \$ 25,588.92 | \$ 2,866.41  | \$ 1,601.98  | \$ 2,274.50 |
| 6/23  | \$ 297,335.93    | \$ 21,496.78 | \$ 2,636.14  | \$ 1,626.72  | \$ 2,732.12 |
| 7/23  | \$ 356,227.42    | \$ 19,807.04 | \$ 2,876.34  | \$ 691.05    | \$ 2,673.51 |
| 8/23  | \$ 343,653.61    | \$ 39,801.43 | \$ 3,547.64  | \$ 2,010.24  | \$ 1,991.10 |
| 9/23  | \$ 339,559.33    | \$ 96,520.29 | \$ 5,165.35  | \$ 1,569.29  | \$ 1,966.68 |
| 10/23 | \$ 251,370.60    | \$ 46,047.01 | \$ 27,329.55 | \$ 1,136.42  | \$ 3,031.03 |
| 11/23 | \$ 240,321.82    | \$ 4,1