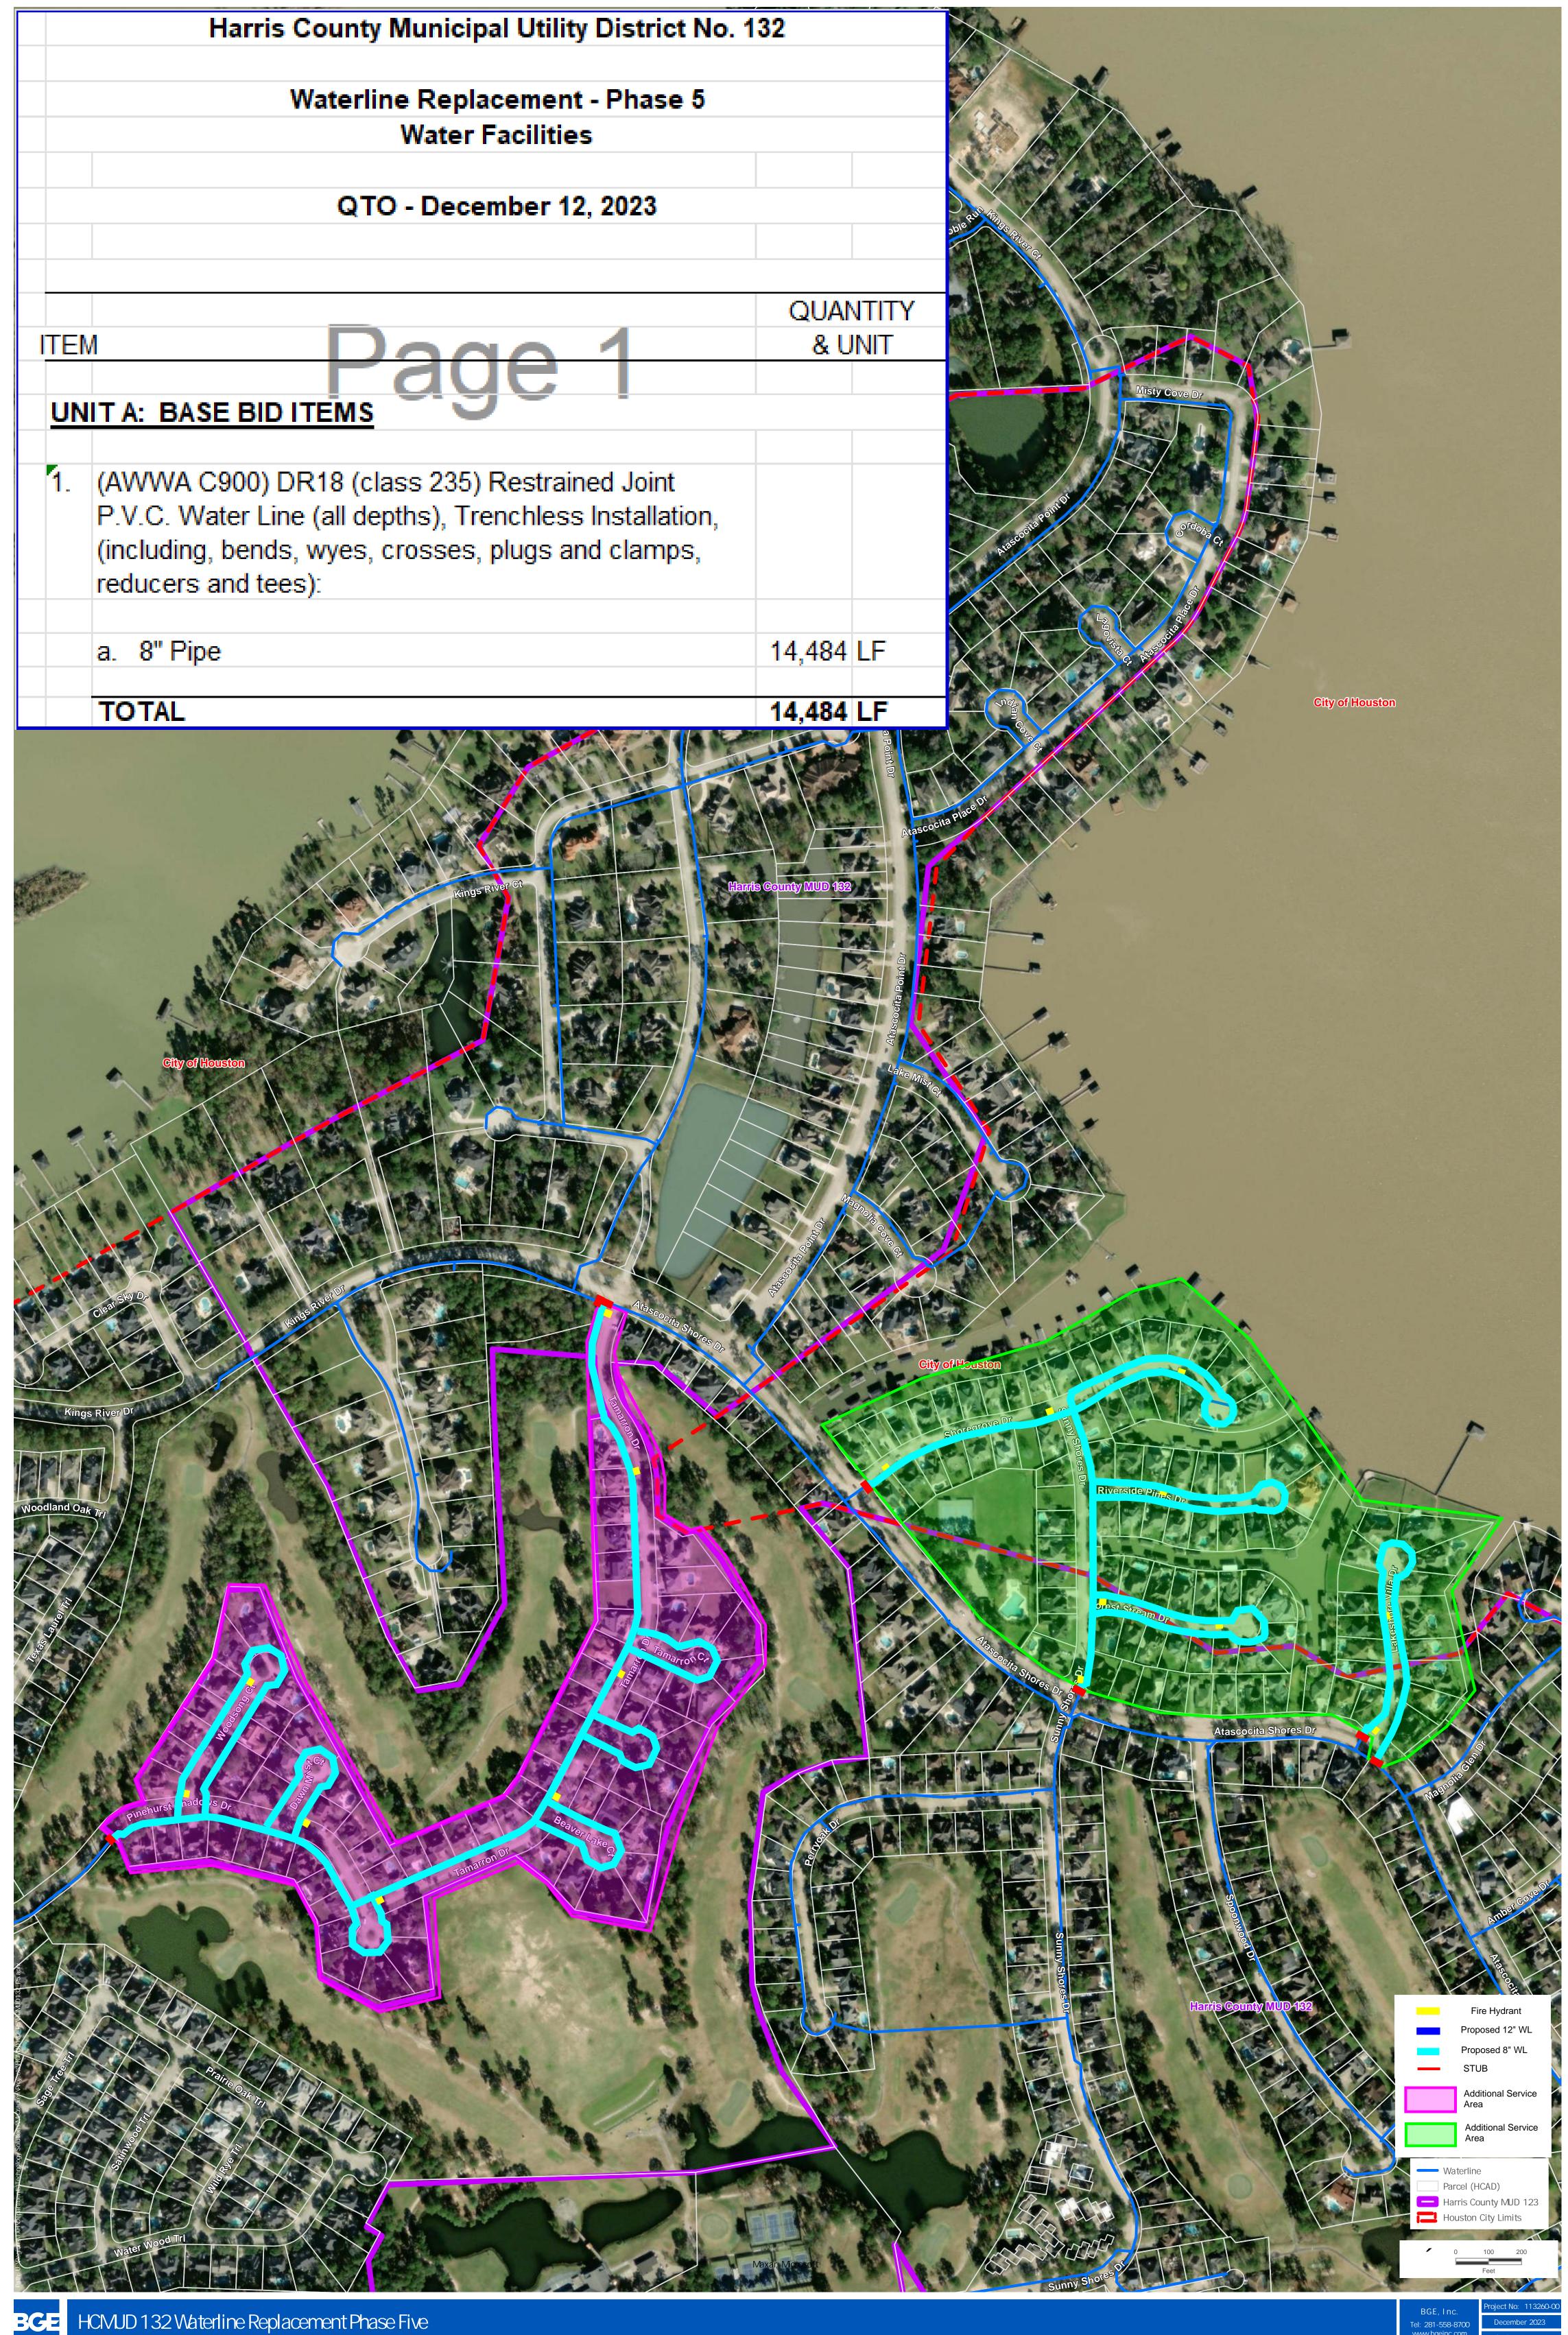

- 7. Review Engineer's Report, authorize necessary capital projects, authorize capacity commitments, review bids and award construction contracts. The President recognized Mr. Adams, who presented to and reviewed with the Board the Engineer's Report, a copy of which is attached hereto as *Exhibit F*.
- Mr. Adams reported on the Annual Tank Evaluations and stated that BGE will start the 2024 annual tank inspections in August. He noted that the galvanized, bolted ground storage tanks at both water plants will likely need to be replaced in the next five years.
- Mr. Adams reported on Waterline Replacement, Phase 3. He stated that the contractor, G&A Boring Direccional, LLC is substantially complete with construction of the revised scope on the project. He noted that there is no pay estimate to present at this month's meeting. He stated that a separate contractor has completed the remaining inspection punchlist items and the cost of the work will be deducted from G&A's final pay estimate.
- Mr. Adams reported on the Waterline Replacement, Phase 3B, stating that the contractor, Texkota, is substantially complete with work on the project. He noted that there is no pay estimate this month. He presented and recommended for approval an invoice from Ninyo & Moore in the amount of \$2,926.25 for construction materials testing services.
- Mr. Adams reported on the Waterline Replacement, Phase 4 project, stating that the notice to proceed was issued effective July 15 to the contractor, Texkota. He stated that they have begun work on the project.
- Mr. Adams reported on the Waterline Replacement, Phase 5 project. He reviewed a proposal for engineering and surveying services. He stated that once authorized, BGE will get started on the initial topo survey and design work. He noted that the total length of water line replacement in Phase 5 will be approximately 14,500 linear feet. Discussion ensued. It was the consensus of the Board to defer action on the proposal.
- Mr. Adams reported on the Drainage Channel Improvements near the apartments. He stated that the contractor, Solid Bridge Construction, LLC, is substantially complete with work on the project. He noted that there is no pay estimate this month. He presented and recommended approval of Change Order No. 2 in the amount of \$5,620.00 for installation of rip rap on the slope of the drainage channel across from the 60-inch storm sewer outfall. He also presented an invoice from Ninyo & Moore in the amount of \$5,201.25 for construction materials testing services.
- Mr. Adams reported on Point Hole 8 Drainage Repairs. He reported that Epic Industries has finished the authorized drainage repairs at the two areas on Point Hole 8. He presented and recommended approval of the invoice in the amount of \$25,697.05. He noted that BGE will also