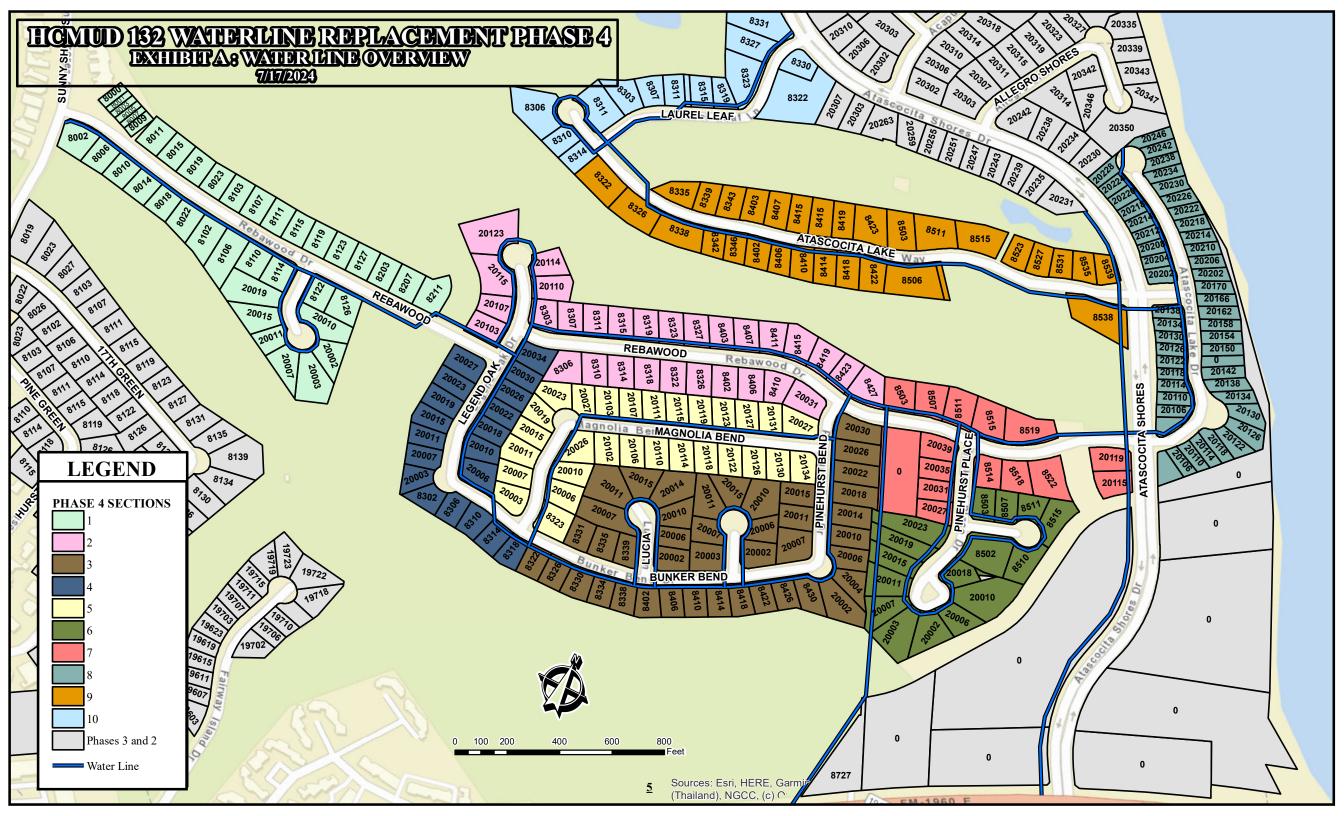

Ms. Jasso reported on Water Line Replacement Phase 4. She stated that Texkota has begun installing pipe along Rebawood and encountered a small snag due to an unmarked gas line. She reported that Texkota hit the lead line that went to one house and CenterPoint crews fixed the line within a few hours. She noted that Texkota has installed approximately 400 feet of pipe.

- 7. Review Engineer's Report, authorize necessary capital projects, authorize capacity commitments, review bids and award construction contracts. The President recognized Mr. Adams, who presented to and reviewed with the Board the Engineer's Report, a copy of which is attached hereto as *Exhibit F*.
- Mr. Adams reported on the Annual Tank Evaluations and stated that BGE will start the 2024 annual tank inspections in August. He noted that the galvanized, bolted ground storage tanks at both water plants will likely need to be replaced in the next five years.
- Mr. Adams reported on Waterline Replacement, Phase 3. He stated that the contractor, G&A Boring Direccional, LLC is substantially complete with construction of the revised scope on the project. He noted that there is no pay estimate to present at this month's meeting. He stated that a separate contractor has completed the remaining inspection punchlist items and the cost of the work will be deducted from G&A's final pay estimate.
- Mr. Adams reported on the Waterline Replacement, Phase 3B, stating that the contractor, Texkota, is substantially complete with work on the project. He noted that there is no pay estimate this month. He presented and recommended for approval an invoice from Ninyo & Moore in the amount of \$2,926.25 for construction materials testing services.
- Mr. Adams reported on the Waterline Replacement, Phase 4 project, stating that the notice to proceed was issued effective July 15 to the contractor, Texkota. He stated that they have begun work on the project.
- Mr. Adams reported on the Waterline Replacement, Phase 5 project. He reviewed a proposal for engineering and surveying services. He stated that once authorized, BGE will get started on the initial topo survey and design work. He noted that the total length of water line replacement in Phase 5 will be approximately 14,500 linear feet. Discussion ensued. It was the consensus of the Board to defer action on the proposal.
- Mr. Adams reported on the Drainage Channel Improvements near the apartments. He stated that the contractor, Solid Bridge Construction, LLC, is substantially complete with work on the project. He noted that there is no pay estimate this month. He presented and recommended approval of Change Order No. 2 in the amount of \$5,620.00 for installation of rip rap on the slope of the drainage channel across from the 60-inch storm sewer outfall. He also presented an invoice from Ninyo & Moore in the amount of \$5,201.25 for construction materials testing services.
- Mr. Adams reported on Point Hole 8 Drainage Repairs. He reported that Epic Industries has finished the authorized drainage repairs at the two areas on Point Hole 8. He presented and recommended approval of the invoice in the amount of \$25,697.05. He noted that BGE will also