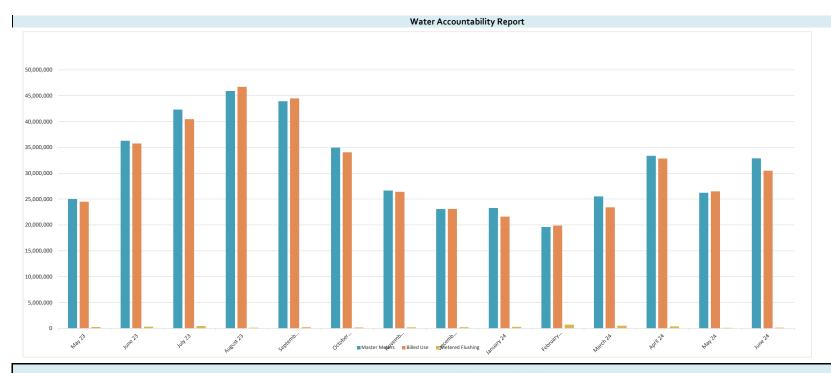

Mr. Jenkins reported a 93.2% accountability for the period May 24, 2024-June 25, 2024.

Mr. Jenkins reviewed the Executive Summary, the Major Maintenance Summary for June, and the delinquencies. He reported that 136 letters were mailed, 67 delinquent tags were hung, and 14 accounts were disconnected for non-payment. He requested consideration to turn over five accounts totaling \$843.43 to Collections Unlimited of Texas.