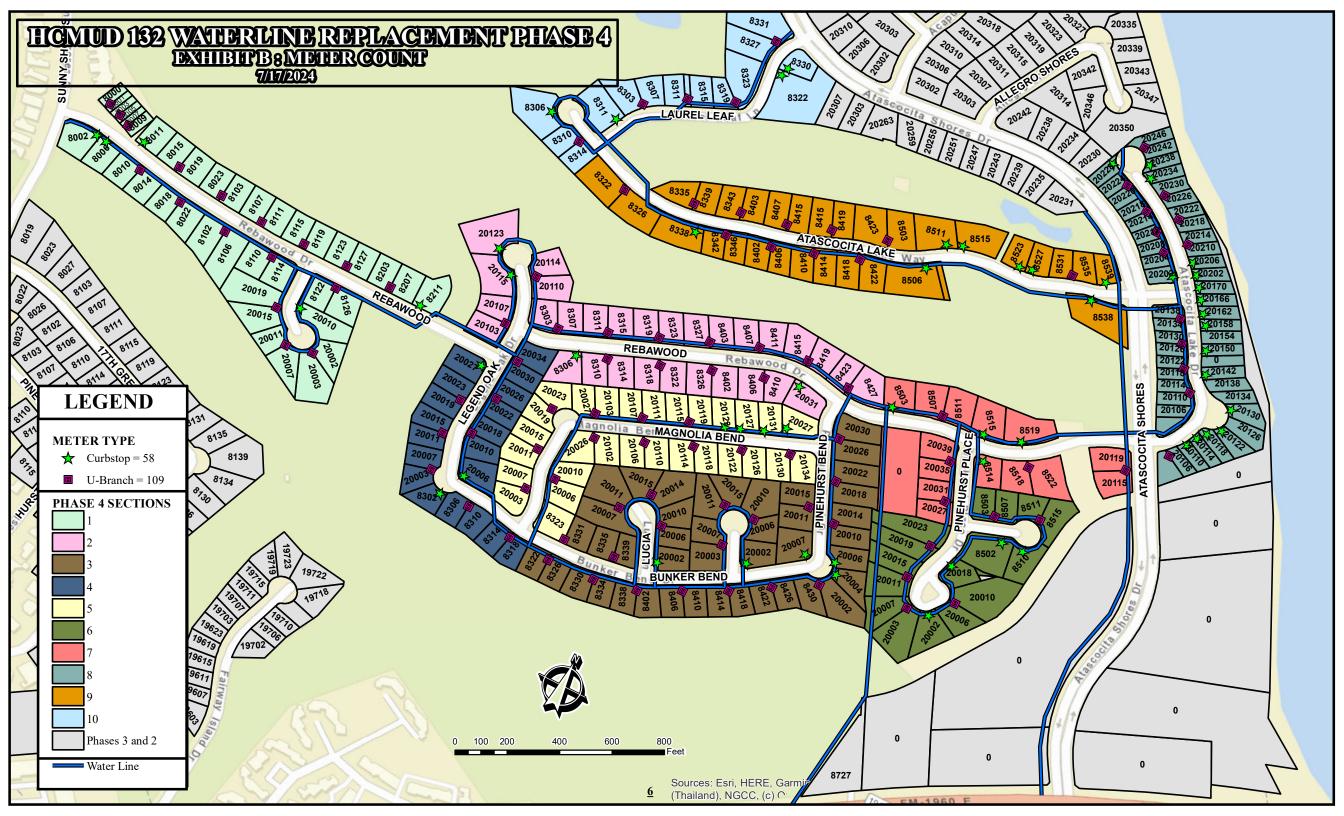

Ms. Jasso reported on Water Line Replacement Phase 4. She stated that Texkota has begun installing pipe along Rebawood and encountered a small snag due to an unmarked gas line. She reported that Texkota hit the lead line that went to one house and CenterPoint crews fixed the line within a few hours. She noted that Texkota has installed approximately 400 feet of pipe.

- 7. Review Engineer's Report, authorize necessary capital projects, authorize capacity commitments, review bids and award construction contracts. The President recognized Mr. Adams, who presented to and reviewed with the Board the Engineer's Report, a copy of which is attached hereto as *Exhibit F*.
- Mr. Adams reported on the Annual Tank Evaluations and stated that BGE will start the 2024 annual tank inspections in August. He noted that the galvanized, bolted ground storage tanks at both water plants will likely need to be replaced in the next five years.
- Mr. Adams reported on Waterline Replacement, Phase 3. He stated that the contractor, G&A Boring Direccional, LLC is substantially complete with construction of the revised scope on the project. He noted that there is no pay estimate to present at this month's meeting. He stated that a separate contractor has completed the remaining inspection punchlist items and the cost of the work will be deducted from G&A's final pay estimate.
- Mr. Adams reported on the Waterline Replacement, Phase 3B, stating that the contractor, Texkota, is substantially complete with work on the project. He noted that there is no pay estimate this month. He presented and recommended for approval an invoice from Ninyo & Moore in the amount of \$2,926.25 for construction materials testing services.
- Mr. Adams reported on the Waterline Replacement, Phase 4 project, stating that the notice to proceed was issued effective July 15 to the contractor, Texkota. He stated that they have begun work on the project.
- Mr. Adams reported on the Waterline Replacement, Phase 5 project. He reviewed a proposal for engineering and surveying services. He stated that once authorized, BGE will get started on the initial topo survey and design work. He noted that the total length of water line replacement in Phase 5 will be approximately 14,500 linear feet. Discussion ensued. It was the consensus of the Board to defer action on the proposal.
- Mr. Adams reported on the Drainage Channel Improvements near the apartments. He stated that the contractor, Solid Bridge Construction, LLC, is substantially complete with work on the project. He noted that there is no pay estimate this month. He presented and recommended approval of Change Order No. 2 in the amount of \$5,620.00 for installation of rip rap on the slope of the drainage channel across from the 60-inch storm sewer outfall. He also presented an invoice from Ninyo & Moore in the amount of \$5,201.25 for construction materials testing services.
- Mr. Adams reported on Point Hole 8 Drainage Repairs. He reported that Epic Industries has finished the authorized drainage repairs at the two areas on Point Hole 8. He presented and recommended approval of the invoice in the amount of \$25,697.05. He noted that BGE will also