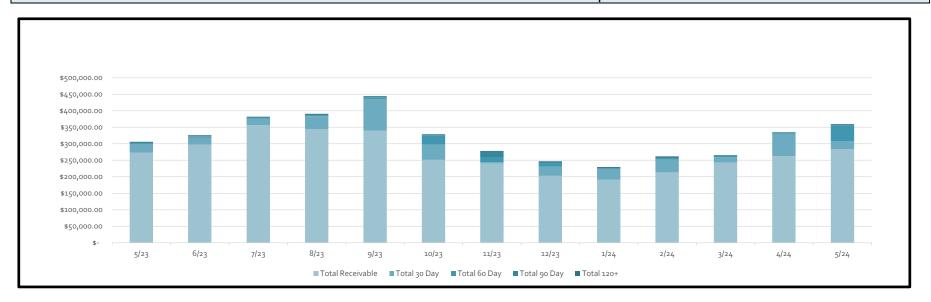

ummary**

| Description                                 | Jun-23          | Jun-24                 |
|---------------------------------------------|-----------------|------------------------|
|                                             |                 |                        |
| Number of Accounts Billed                   | 1941            | 1932                   |
| Avg Water Use for Accounts Billed in gallon | 19,536          | 16 <b>,</b> 828        |
| Total Billed                                | \$269,124       | \$<br>239,622          |
| Total Aged Receivables                      | <b>\$4,</b> 326 | \$<br>44,384           |
| Total Receivables                           | \$273,450       | \$<br>284 <b>,</b> 006 |





### 12 Month Accounts Receivable and Collections Report



| Date  | Total Receivable | Total 30 Day | Total 6o Day | Total 90 Day | Total 120+  |
|-------|------------------|--------------|--------------|--------------|-------------|
| 5/23  | \$ 273,450.39    | \$ 25,588.92 | \$ 2,866.41  | \$ 1,601.98  | \$ 2,274.50 |
| 6/23  | \$ 297,335.93    | \$ 21,496.78 | \$ 2,636.14  | \$ 1,626.72  | \$ 2,732.12 |
| 7/23  | \$ 356,227.42    | \$ 19,807.04 | \$ 2,876.34  | \$ 691.05    | \$ 2,673.51 |
| 8/23  | \$ 343,653.61    | \$ 39,801.43 | \$ 3,547.64  | \$ 2,010.24  | \$ 1,991.10 |
| 9/23  | \$ 339,559.33    | \$ 96,520.29 | \$ 5,165.35  | \$ 1,569.29  | \$ 1,966.68 |
| 10/23 | \$ 251,370.60    | \$ 46,047.01 | \$ 27,329.55 | \$ 1,136.42  | \$ 3,031.03 |
| 11/23 | \$ 240,321.82    | \$ 4,198.39  | \$ 15,498.51 | \$ 15,522.11 | \$ 2,610.15 |
| 12/2