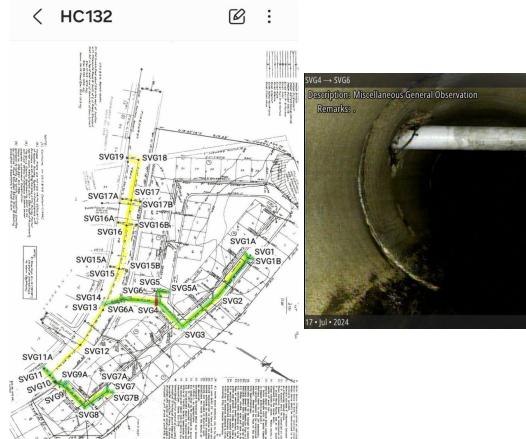

Ms. Jasso reported on Water Line Replacement Phase 3B. She stated that a punch list has never been received and that the only issue discussed at the walk through was the raising of the valves, which Texkota has completed.

Ms. Jasso reported on Water Line Replacement Phase 4. She stated that Texkota has begun installing pipe along Rebawood and encountered a small snag due to an unmarked gas line. She reported that Texkota hit the lead line that went to one house and CenterPoint crews fixed the line within a few hours. She noted that Texkota has installed approximately 400 feet of pipe.