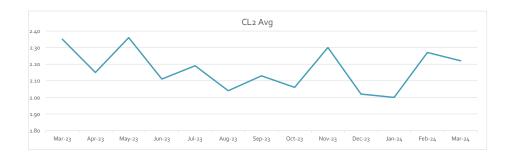

800.62 |

| Board Consideration to Write Off | \$0.00   |           |
|----------------------------------|----------|-----------|
| Board Consideration Collections  | \$843.43 | 7/11/2024 |
| Delinquent Letters Mailed        | 136      | 6/10/2024 |
| Delinquent Tags Hung             | 67       | 6/24/2024 |
| Disconnects for Non Payment      | 14       | 7/1/2024  |



### Water Production and Quality

### Water Quality Report -Disinfection Monitoring

Current Annual Avg

2.17

| Date   | CL2 Avg |
|--------|---------|
| Mar-23 | 2.35    |
| Apr-23 | 2.15    |
| May-23 | 2.36    |
| Jun-23 | 2.11    |
| Jul-23 | 2.19    |
| Aug-23 | 2.04    |
| Sep-23 | 2.13    |
| Oct-23 | 2.06    |
| Nov-23 | 2.30    |
| Dec-23 | 2.02    |
| Jan-24 | 2.00    |
| Feb-24 | 2.27    |
| Mar-24 | 2.22    |





| Water Accountability Report Historical |           |                       |                          |               |            |                                   |                                                  |                  |                |                 |                      |
|----------------------------------------|-----------|-----------------------|--------------------------|---------------|------------|-----------------------------------|--------------------------------------------------|------------------|----------------|-----------------|----------------------|
| Month                                  | Read Date | Number of Connections | Calendar Month<br>Pumped | Master Meters | Billed Use | Master<br>Meters -<br>Billed Use, | Master Meters -<br>Billed U